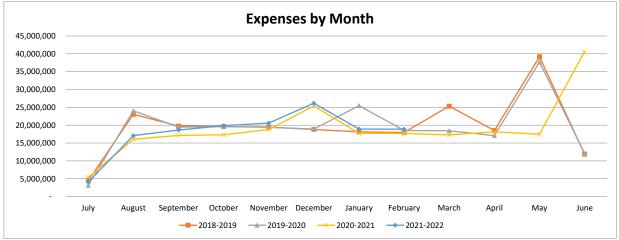

#### **Abstract**

The February financial statements are attached. Our cash position remains strong. Our Property tax collection was higher in February than it was for the same month last year. Proposition C or sales tax revenues are greater than last year as well. You may also notice the increase in federal funding versus last year as well. This increase in Federal Funding is due to our stimulus funding and our food service revenues from the federal program and the beginning of the ESSER II reimbursements. Our largest challenge we are facing currently is the lack of staffing in many of our support staff positions. The salary expenditures are higher than last year as planned. This is a reflection of last year having a small summer school and a larger one this year in addition to last year we offered the voluntary furlough. In addition, we are paying for a great deal of overtime for our custodial and our maintenance staff based on our staffing shortages. You will notice that our energy costs have increased over last year. This is a reflection of our buildings being occupied this full year in addition to running the HVAC two hours prior to start time and two hours after dismissal. When you look specifically at the food service fund balance, you will see that while we still have a negative fund balance, this year we have reduced the negative balance. We have very high participation for both breakfast and lunch in comparison to the 19-20 school year.