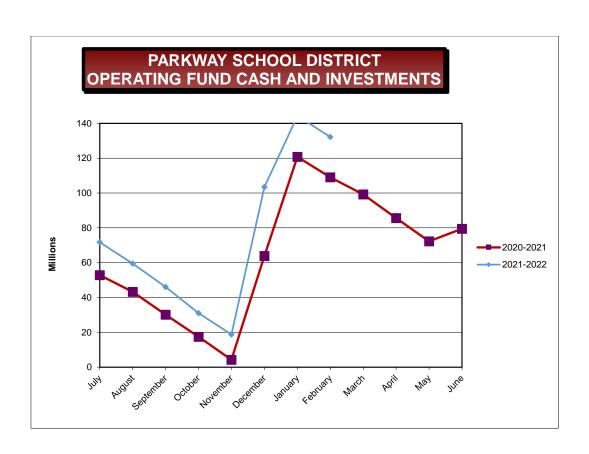

#### **Abstract**

The February financial statements are attached. Our cash position remains strong. Our Property tax collection was higher in February than it was for the same month last year. Proposition C or sales tax revenues are greater than last year as well. You may also notice the increase in federal funding versus last year as well. This increase in Federal Funding is due to our stimulus funding and our food service revenues from the federal program and the beginning of the ESSER II reimbursements. Our largest challenge we are facing currently is the lack of staffing in many of our support staff positions. The salary expenditures are higher than last year as planned. This is a reflection of last year having a small summer school and a larger one this year in addition to last year we offered the voluntary furlough. In addition, we are paying for a great deal of overtime for our custodial and our maintenance staff based on our staffing shortages. You will notice that our energy costs have increased over last year. This is a reflection of our buildings being occupied this full year in addition to running the HVAC two hours prior to start time and two hours after dismissal. When you look specifically at the food service fund balance, you will see that while we still have a negative fund balance, this year we have reduced the negative balance. We have very high participation for both breakfast and lunch in comparison to the 19-20 school year.