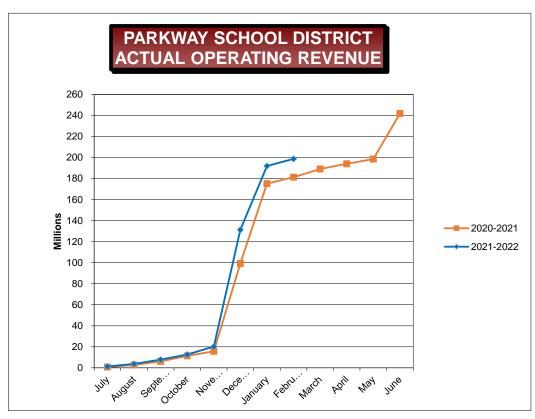

#### **Abstract**

The February financial statements are attached. Our cash position remains strong. Our Property tax collection was higher in February than it was for the same month last year. Proposition C or sales tax revenues are greater than last year as well. You may also notice the increase in federal funding versus last year as well. This increase in Federal Funding is due to our stimulus funding and our food service revenues from the federal program and the beginning of the ESSER II reimbursements. Our largest challenge we are facing currently is the lack of staffing in many of our support staff positions. The salary expenditures are higher than last year as planned. This is a reflection of last year having a small summer school and a larger one this year in addition to last year we offered the voluntary furlough. In addition, we are paying for a great deal of overtime for our custodial and our maintenance staff based on our staffing shortages. You will notice that our energy costs have increased over last year. This is a reflection of our buildings being occupied this full year in addition to running the HVAC two hours prior to start time and two hours after dismissal. When you look specifically at the food service fund balance, you will see that while we still have a negative fund balance, this year we have reduced the negative balance. We have very high participation for both breakfast and lunch in comparison to the 19-20 school year.