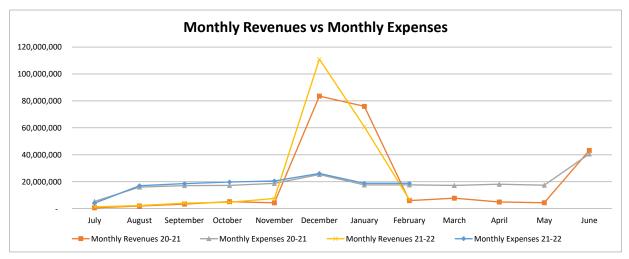

#### **Abstract**

The February financial statements are attached. Our cash position remains strong. Our Property tax collection was higher in February than it was for the same month last year. Proposition C or sales tax revenues are greater than last year as well. You may also notice the increase in federal funding versus last year as well. This increase in Federal Funding is due to our stimulus funding and our food service revenues from the federal program and the beginning of the ESSER II reimbursements. Our largest challenge we are facing currently is the lack of staffing in many of our support staff positions. The salary expenditures are higher than last year as planned. This is a reflection of last year having a small summer school and a larger one this year in addition to last year we offered the voluntary furlough. In addition, we are paying for a great deal of overtime for our custodial and our maintenance staff based on our staffing shortages. You will notice that our energy costs have increased over last year. This is a reflection of our buildings being occupied this full year in addition to running the HVAC two hours prior to start time and two hours after dismissal. When you look specifically at the food service fund balance, you will see that while we still have a negative fund balance, this year we have reduced the negative balance. We have very high participation for both breakfast and lunch in comparison to the 19-20 school year.