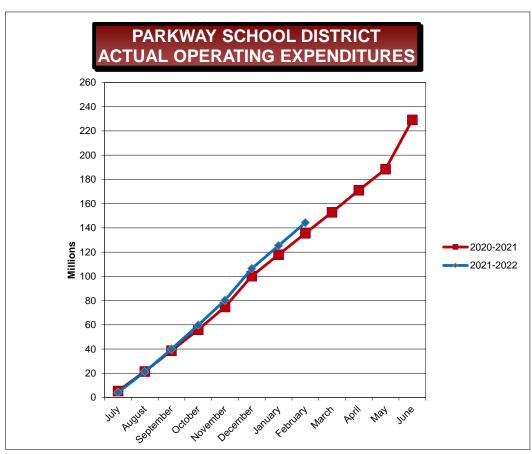

#### **Abstract**

The February financial statements are attached. Our cash position remains strong. Our Property tax collection was higher in February than it was for the same month last year. Proposition C or sales tax revenues are greater than last year as well. You may also notice the increase in federal funding versus last year as well. This increase in Federal Funding is due to our stimulus funding and our food service revenues from the federal program and the beginning of the ESSER II reimbursements. Our largest challenge we are facing currently is the lack of staffing in many of our support staff positions. The salary expenditures are higher than last year as planned. This is a reflection of last year having a small summer school and a larger one this year in addition to last year we offered the voluntary furlough. In addition, we are paying for a great deal of overtime for our custodial and our maintenance staff based on our staffing shortages. You will notice that our energy costs have increased over last year. This is a reflection of our buildings being occupied this full year in addition to running the HVAC two hours prior to start time and two hours after dismissal. When you look specifically at the food service fund balance, you will see that while we still have a negative fund balance, this year we have reduced the negative balance. We have very high participation for both breakfast and lunch in comparison to the 19-20 school year.