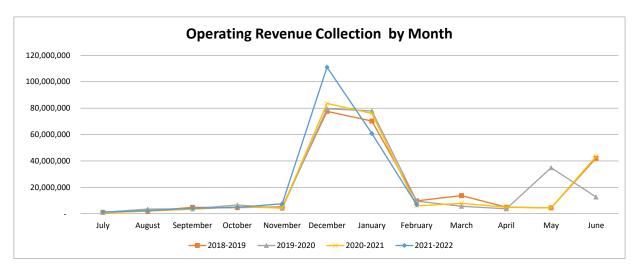

#### **Abstract**

The February financial statements are attached. Our cash position remains strong. Our Property tax collection was higher in February than it was for the same month last year. Proposition C or sales tax revenues are greater than last year as well. You may also notice the increase in federal funding versus last year as well. This increase in Federal Funding is due to our stimulus funding and our food service revenues from the federal program and the beginning of the ESSER II reimbursements. Our largest challenge we are facing currently is the lack of staffing in many of our support staff positions. The salary expenditures are higher than last year as planned. This is a reflection of last year having a small summer school and a larger one this year in addition to last year we offered the voluntary furlough. In addition, we are paying for a great deal of overtime for our custodial and our maintenance staff based on our staffing shortages. You will notice that our energy costs have increased over last year. This is a reflection of our buildings being occupied this full year in addition to running the HVAC two hours prior to start time and two hours after dismissal. When you look specifically at the food service fund balance, you will see that while we still have a negative fund balance, this year we have reduced the negative balance. We have very high participation for both breakfast and lunch in comparison to the 19-20 school year.